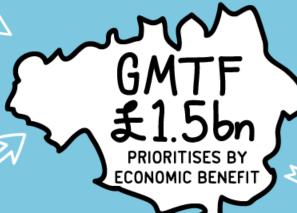

## CITY REGION SUCCESSES: GREATER MANCHESTER TRANSPORT FUND

GMTF £1.5bn

#### **FUNDING**

GM LOCAL COUNCILS

#### OUTCOME

**BENEFIT** 

£1.3bn GVA per year by 2021