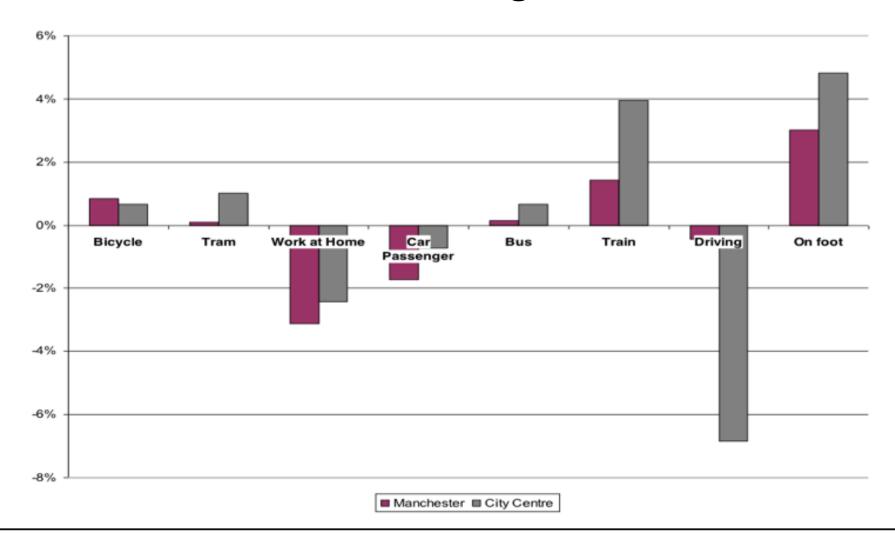

G**

GM LOCAL COUNCILS









#### OUTCOME



**BENEFIT** 



£1.3bn GVA per year by 2021





#### Greater Manchester's 3<sup>rd</sup> Local Transport Plan (LTP3)









#### Government Challenge Funds

Local
Sustainable
Transport Fund

Cycle City Ambition Grant

Local Growth Fund

Pinchpoint Funding

Local Highways
Maintenance
Challenge Fund





## DELIVERY: METROLINK PHASE 3







#### Metrolink network 2009







#### Metrolink network 2014







#### Metrolink network future







# DELIVERY: CYCLING











**INVESTMENTS** 























## DELIVERY: INTERCHANGE PROGRAMME































# DELIVERY: BUS PRIORITY PACKAGE



















# DELIVERY: GET ME THERE SMART TICKETING PROGRAMME





















#### Sustainable travel is increasing







# COMING NEXT: GROWTH & REFORM











#### **Devolution Agreement & New Transport Powers**

Long term funding

Highways relationships



Franchising powers (bus)

Rail station ownership





#### One North Proposition













## The future...













# I found leaving Manchester very, very hard

- Eric Cantona, Footballer

99