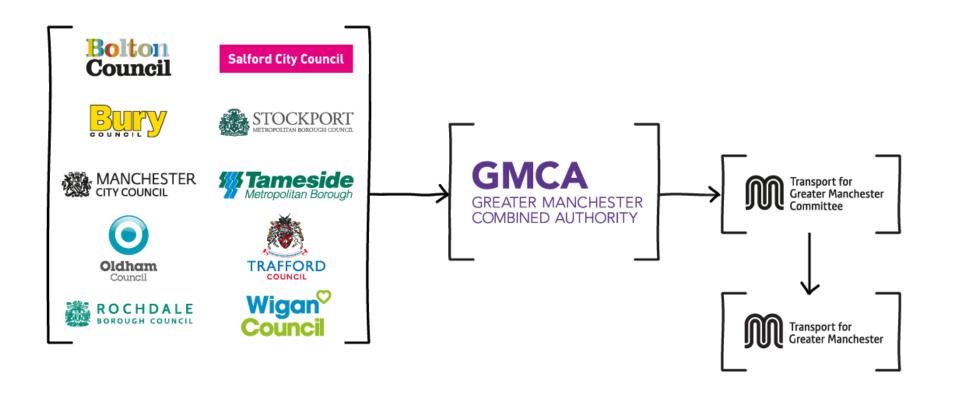

## GREATER MANCHESTER: GROUNDBREAKING GOVERNANCE MODEL

#### Governance structure