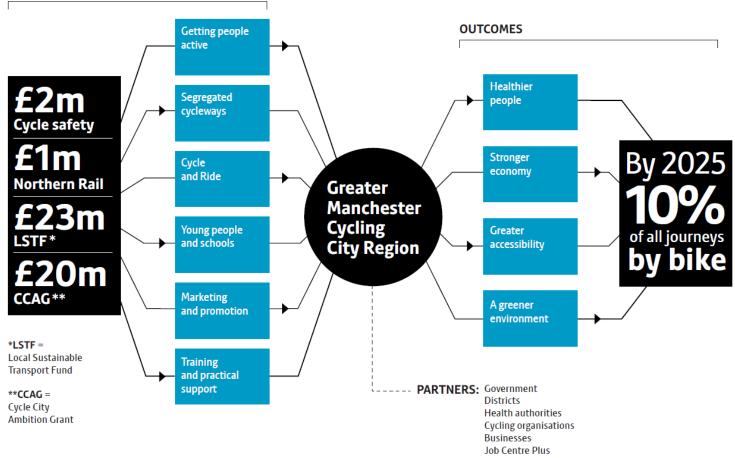

exceeds** all other UK city regions





















## GREATER MANCHESTER: GROUNDBREAKING GOVERNANCE MODEL







#### Governance structure







## CITY REGION SUCCESSES: GREATER MANCHESTER TRANSPORT FUND

GMTF £1.5bn











#### **FUNDING**

GM LOCAL COUNCILS









#### OUTCOME



**BENEFIT** 



£1.3bn GVA per year by 2021





#### Greater Manchester's 3<sup>rd</sup> Local Transport Plan (LTP3)









#### Government Challenge Funds

Local
Sustainable
Transport Fund

Cycle City Ambition Grant

Local Growth Fund

Pinchpoint Funding

Local Highways
Maintenance
Challenge Fund





## DELIVERY: METROLINK PHASE 3







#### Metrolink network 2009







#### Metrolink network 2014







#### Metrolink network future







# DELIVERY: CYCLING











**INVESTMENTS** 























## DELIVERY: INTERCHANGE PROGRAMME































# DELIVERY: BUS PRIORITY PACKAGE



















# DELIVERY: GET ME THERE SMART TICKETING PROGRAMME





















#### Sustainable travel is increasing







# COMING NEXT: GROWTH & REFORM











#### **Devolution Agreement & New Transport Powers**

Long term funding

Highways relationships



Franchising powers (bus)

Rail station ownership





#### One North Proposition













## The future...













# I found leaving Manchester very, very hard

- Eric Cantona, Footballer

99